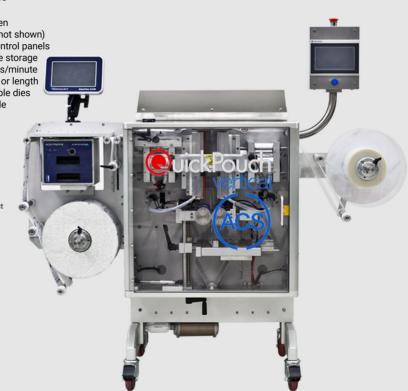

# THE QUICKPOUCH VERTICAL ACS IS A POWERFUL INNOVATION IN AUTOMATED PACKAGING FOR YOUR MEDICAL, IVD, AND PHARMACEUTICAL PRODUCTS

The second generation QuickPouch Vertical ACS is the next step in evolution for compact, validatable form / fill / seal equipment for the medical device, pharmaceutical, and IVD industries. Like the standard QuickPouch Vertical, the Vertical ACS forms pouches from rollstock, providing significant labor and material cost savings.

The Vertical ACS includes a suite of premium standard features like separate pneumatic and electric control panels, Allen Bradley PLC with color touchscreen HMI, anodized CNC machined aluminum frame, improved operator safety guarding, password protected recipe storage, validation ports, leveling casters, single exit exhaust port, and many more.

#### FACTORY SPECIFICATIONS

Allen Bradley PLC
Color operator touch screen
Locking/leveling casters (not shown)
Separate air and power control panels
Password protected recipe storage
Maximum rate of 48 cycles/minute
Dual mode index: eyespot or length
QuickChange hot swappable dies
Automatic loading available
Dual web standard
Single web optional